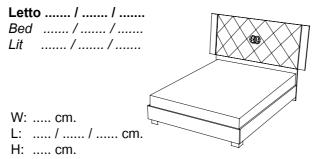

#### Collezione Prestige, Stile elegante per un arredamento ricercato.

Prestige Collection, Charming style, Charming living.

Collection Prestige, Style élégant pour un ameublement recherché.

made in ITALY 
La camera Prestige completa la zona giorno con tutti gli elementi essenziali per chi ama uno stile esclusivo. Il letto Prestige, sobrio ed elegante, è anche disponibile con testiera imbottita per chi ha un gusto più raffinato. I particolari in cromo conferiscono alla collezione un tocco di singolarità stilistica.

Prestige Bedroom completes the day collection with essential items to furnish your home with exclusive style. Prestige bed, elegant and sober, is also available with upholstered headboard for a more sophisticated taste. Chromed details enrich Prestige collection with a touch of impeccable charm and artistic distinctiveness.

La chambre Prestige complète la zone jour avec tous les éléments essentiels pour qui aime un style exclusif. Le lit Prestige, linéaire et sobre, est également disponible dans la version rembourrée pour qui a un goût plus raffiné. Les détails en chrome confèrent à la collection un charme impeccable et un style artistique.