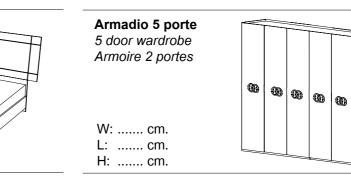

Modular wardrobe structure of Prestige collection is designed to ensure a rational space organization.

Special accessories perfectly complete the wardrobe with a touch of exclusive Design.

Les armoires modulaires complètent la zone nuit. Les accessoires contribuent à améliorer l'aménagement des espaces et sont parfaitement intégrés avec le Design de la collection