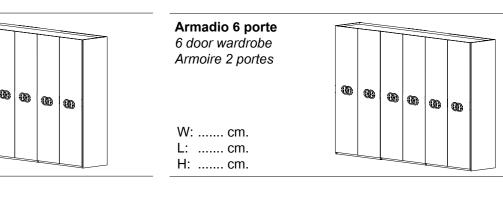

Modular wardrobe structure of Prestige collection is designed to ensure a rational space organization.

Special accessories perfectly complete the wardrobe with a touch of exclusive Design.

Les armoires modulaires complètent la zone nuit. Les accessoires contribuent à améliorer l'aménagement des espaces et sont parfaitement intégrés avec le Design de la collection