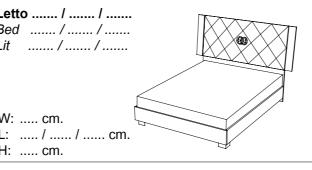

#### Collezione Prestige, Stile elegante per un arredamento ricercato.

Prestige Collection, Charming style, Charming living.

Collection Prestige, Style élégant pour un ameublement recherché.

made in ITALY 
La camera Prestige completa la zona giorno con tutti gli elementi essenziali per chi ama uno stile esclusivo. Il letto Prestige, sobrio ed elegante, è anche disponibile con testiera imbottita per chi ha un gusto più raffinato. I particolari in cromo conferiscono alla collezione un tocco di singolarità stilistica.

Prestige Bedroom completes the day collection with essential items to furnish your home with exclusive style. Prestige bed, elegant and sober, is also available with upholstered headboard for a more sophisticated taste. Chromed details enrich Prestige collection with a touch of impeccable charm and artistic distinctiveness.

La chambre Prestige complète la zone jour avec tous les éléments essentiels pour qui aime un style exclusif. Le lit Prestige, linéaire et sobre, est également disponible dans la version rembourrée pour qui a un goût plus raffiné. Les détails en chrome confèrent à la collection un charme impeccable et un style artistique.