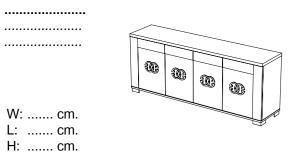

Un porta tv dalle linee essenziali per accompagnare con stile ogni momento libero.

LCD cabinet with essential and plane line designed to let you enjoy with style at your free time.

Un meuble télé aux lignes essentielles pour accompagner avec style votre temps libre.

### Prestige Giorno PRESTIGE DAY

PRESTIGE JOUR

W: ..... cm. L: ..... cm. H: ..... cm.

W: ..... cm. L: ..... cm. H: ...... cm.

W: ..... cm. L: ..... cm.

H: ..... cm.