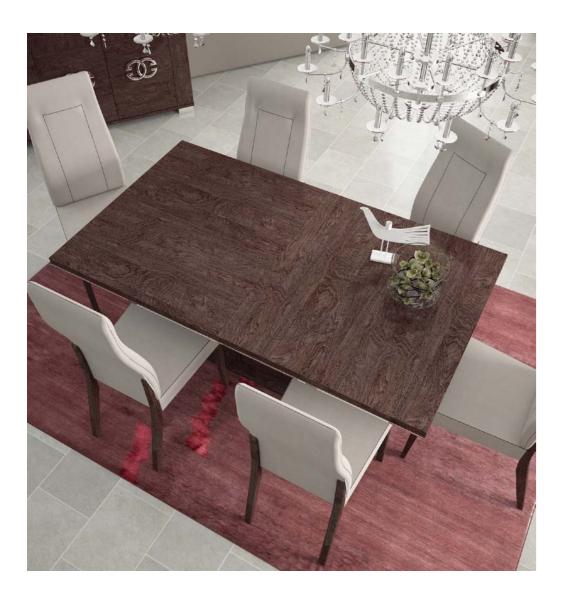

Il tavolo Prestige è disponibile con una o due estensioni grazie ad un innovativo meccanismo perfettamente in armonia con lo stile unico di questa collezione. L'incrociarsi delle venature del legno crea un disegno geometrico accattivante valorizzato dai caldi riflessi cromatici della betulla.

Prestige extendable table is available with one or two extensions. The table is characterized by an innovative extendable mechanism perfectly in harmony with the unique style of Prestige collection. The Horizontal and vertical grain fuse together revealing a fascinating and unexpected geometrical pattern, emphasized by the warm color of the birch.

La table Prestige est disponible avec une ou deux allonges. Elle dispose d'un mécanisme innovant parfaitement en harmonie avec le style unique de cette collection. Les veinures horizontales et verticales du bois créent un dessingéométrique captivant valorisé par les reflets chromatiques du bouleau.