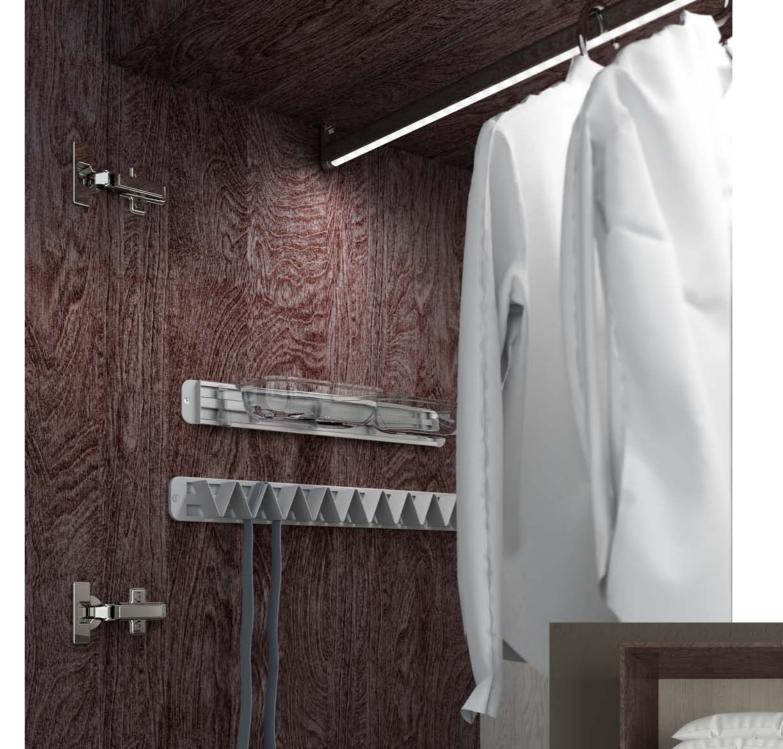

Le fauteuil de la coiffeuse est caractérisé par un style unique et innovant. Une assise confortable et un porte objet le rendent unique dans son genre.

Armadi modulari completano la zona notte. Gli accessori contribuiscono ad un razionale utilizzo degli spazi, perfettamente integrati con il Design della collezione

Modular wardrobe structure of Prestige collection is designed to ensure a rational space organization.

Special accessories perfectly complete the wardrobe with a touch of exclusive Design.

Les armoires modulaires complètent la zone nuit. Les accessoires contribuent à améliorer l'aménagement des espaces et sont parfaitement intégrés avec le Design de la collection