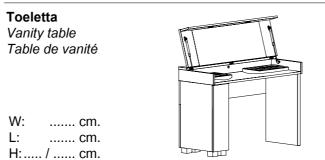

La Toilette Prestige è progettata con luci interne, contenitori porta gioie e vano laterale.

Prestige Vanity table comes with Lights, jewelries' organizers and side storage.

La coiffeuse Prestige est conçue avec des lumières intérieures, des porte-bijoux et une armoire latérale.