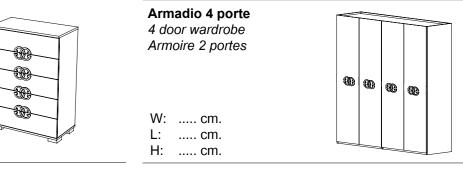

Le fauteuil de la coiffeuse est caractérisé par un style unique et innovant. Une assise confortable et un porte objet le rendent unique dans son genre.

Armadi modulari completano la zona notte. Gli accessori contribuiscono ad un razionale utilizzo degli spazi, perfettamente integrati con il Design della collezione

Modular wardrobe structure of Prestige collection is designed to ensure a rational space organization.

Special accessories perfectly complete the wardrobe with a touch of exclusive Design.

Les armoires modulaires complètent la zone nuit. Les accessoires contribuent à améliorer l'aménagement des espaces et sont parfaitement intégrés avec le Design de la collection