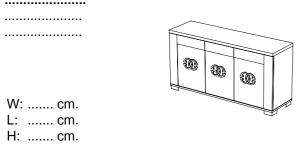

Un porta tv dalle linee essenziali per accompagnare con stile ogni momento libero.

LCD cabinet with essential and plane line designed to let you enjoy with style at your free time.

Un meuble télé aux lignes essentielles pour accompagner avec style votre temps libre.

### Prestige Giorno PRESTIGE DAY

PRESTIGE JOUR

W: ..... cm. L: ..... cm. H: ..... cm.

W: ..... cm. L: ..... cm. H: ...... cm.

W: ..... cm. L: ..... cm.

H: ..... cm.