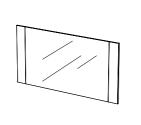

#### PRESTIGE NIGHT PRESTIGE NUIT

Comodino 2 cassetti 2 drawer night table chevets 2 tiroirs

W: .... cm.

L: .... cm.

H: ..... cm.

Specchio

W: .... cm.

L: .... cm.

H: ..... cm.

Mirror

Miroir

Comò doppio 6 cassetti 6 drawer double dresser commode double 6 tiroirs

W: .... cm.

L: .... cm.

H: ..... cm.

H: ...... cm.