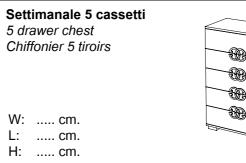

#### PRESTIGE NIGHT PRESTIGE NUIT

Comodino 2 cassetti 2 drawer night table chevets 2 tiroirs

W: .... cm.

L: .... cm.

H: ..... cm.

Specchio

W: .... cm.

L: .... cm.

H: ..... cm.

Mirror

Miroir

Comò doppio 6 cassetti 6 drawer double dresser commode double 6 tiroirs

W: .... cm.

L: .... cm.

H: ..... cm.

H: ...... cm.