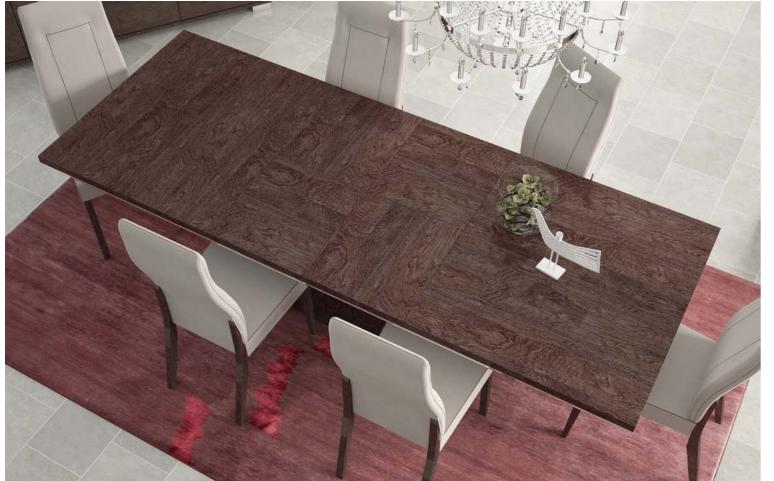

Il tavolo Prestige è disponibile con una o due estensioni grazie ad un innovativo meccanismo perfettamente in armonia con lo stile unico di questa collezione. L'incrociarsi delle venature del legno crea un disegno geometrico accattivante valorizzato dai caldi riflessi cromatici della betulla.

Prestige extendable table is available with one or two extensions. The table is characterized by an innovative extendable mechanism perfectly in harmony with the unique style of Prestige collection. The Horizontal and vertical grain fuse together revealing a fascinating and unexpected geometrical pattern, emphasized by the warm color of the birch.

La table Prestige est disponible avec une ou deux allonges. Elle dispose d'un mécanisme innovant parfaitement en harmonie avec le style unique de cette collection. Les veinures horizontales et verticales du bois créent un dessingéométrique captivant valorisé par les reflets chromatiques du bouleau.