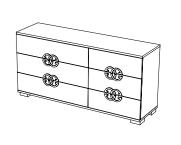

H: ..... cm.

Mirror

Miroir

Comò doppio 6 cassetti 6 drawer double dresser commode double 6 tiroirs

W: .... cm.

L: .... cm.

H: ..... cm.

H: ...... cm.