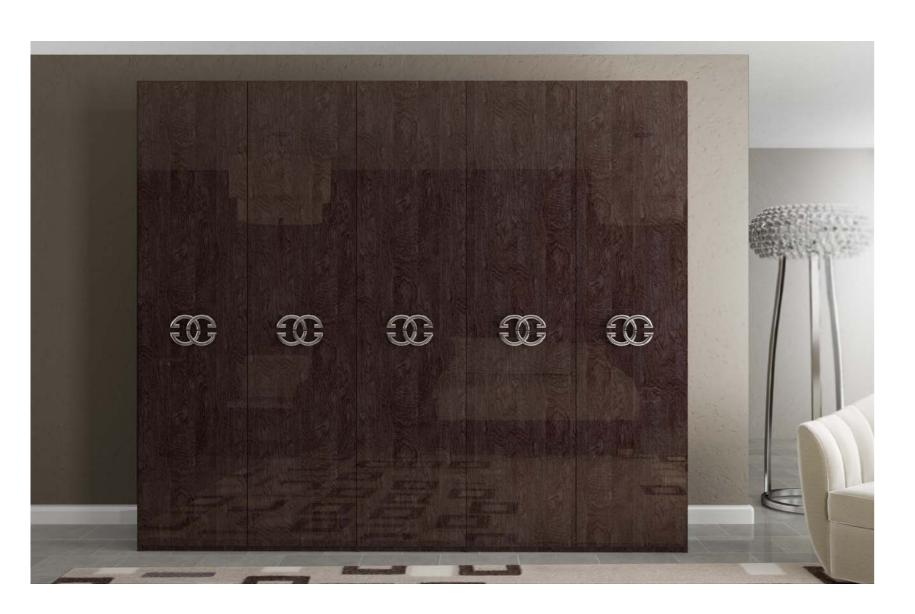

Le fauteuil de la coiffeuse est caractérisé par un style unique et innovant. Une assise confortable et un porte objet le rendent unique dans son genre.

Armadi modulari completano la zona notte. Gli accessori contribuiscono ad un razionale utilizzo degli spazi, perfettamente integrati con il Design della collezione

Modular wardrobe structure of Prestige collection is designed to ensure a rational space organization.

Special accessories perfectly complete the wardrobe with a touch of exclusive Design.

Les armoires modulaires complètent la zone nuit. Les accessoires contribuent à améliorer l'aménagement des espaces et sont parfaitement intégrés avec le Design de la collection