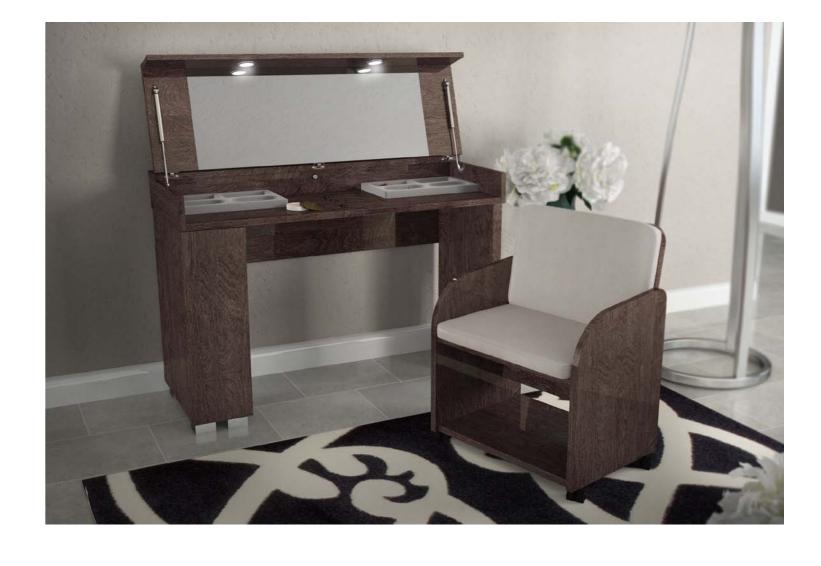

La Toilette Prestige è progettata con luci interne, contenitori porta gioie e vano laterale.

Prestige Vanity table comes with Lights, jewelries' organizers and side storage.

La coiffeuse Prestige est conçue avec des lumières intérieures, des porte-bijoux et une armoire latérale.

La poltroncina Vanity è caratterizzata da uno stile unico e creativo. Una comoda seduta e un vano porta calzature sottostante la rendono unica nel suo genere

A comfortable armchair of great creativity and style. Padded seat cushions designed to hug the human form. Slipper storage under the seat makes this armchair unique.

Le fauteuil de la coiffeuse est caractérisé par un style unique et innovant. Une assise confortable et un porte objet le rendent unique dans son genre.

Armadi modulari completano la zona notte. Gli accessori contribuiscono ad un razionale utilizzo degli spazi, perfettamente integrati con il Design della collezione