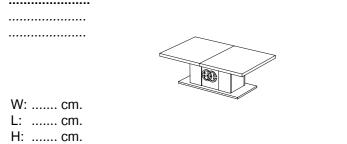

Prestige Coffee Table hides inside a spacious storage for liquor and spirits bottles, perfectly integrated with the base.

La table de salon dévoile à son intérieur un porte bouteille spacieux, aisément accessible et parfaitement intégré à la base.