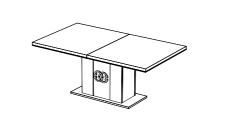

Il tavolo Prestige è disponibile con una o due estensioni grazie ad un innovativo meccanismo perfettamente in armonia con lo stile unico di questa collezione. L'incrociarsi delle venature del legno crea un disegno geometrico accattivante valorizzato dai caldi riflessi cromatici della betulla.

Prestige extendable table is available with one or two extensions. The table is characterized by an innovative extendable mechanism perfectly in harmony with the unique style of Prestige collection. The Horizontal and vertical grain fuse together revealing a fascinating and unexpected geometrical pattern, emphasized by the warm color of the birch.

La table Prestige est disponible avec une ou deux allonges. Elle dispose d'un mécanisme innovant parfaitement en harmonie avec le style unique de cette collection. Les veinures horizontales et verticales du bois créent un dessingéométrique captivant valorisé par les reflets chromatiques du bouleau.