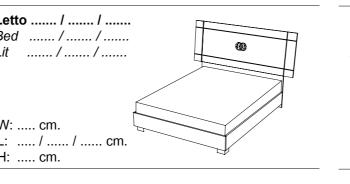

#### PRESTIGE NIGHT PRESTIGE NUIT

Comodino 2 cassetti 2 drawer night table chevets 2 tiroirs

W: .... cm.

L: .... cm.

H: ..... cm.

Specchio

W: .... cm.

L: .... cm.