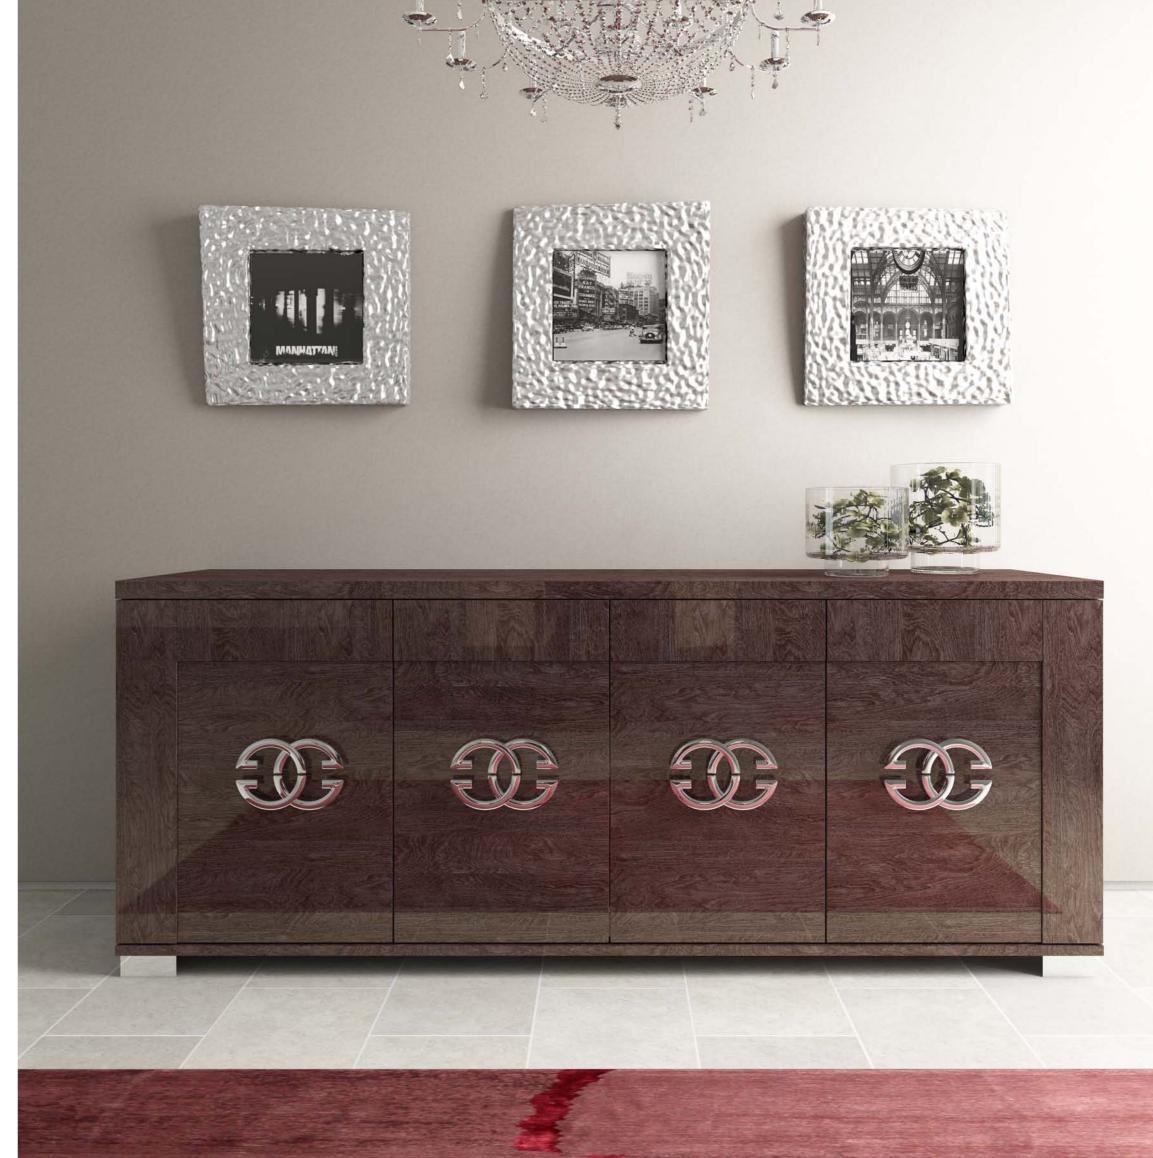

Ogni elemento è caratterizzato da rigorose linee geometriche e valorizzato dal caldo colore ambrato della betulla che contribuisce a creare un ambiente familiare.

Prestige Dining room is designed to give your house a touch of elegance

La salle à manger Prestige est conçue pour enrichir votre maison avec une touche unique d'élégance et un caractère artistique. Les lignes géométriques et la couleur Bouleau Ambré créent ensemble un environnement confortable et familier.