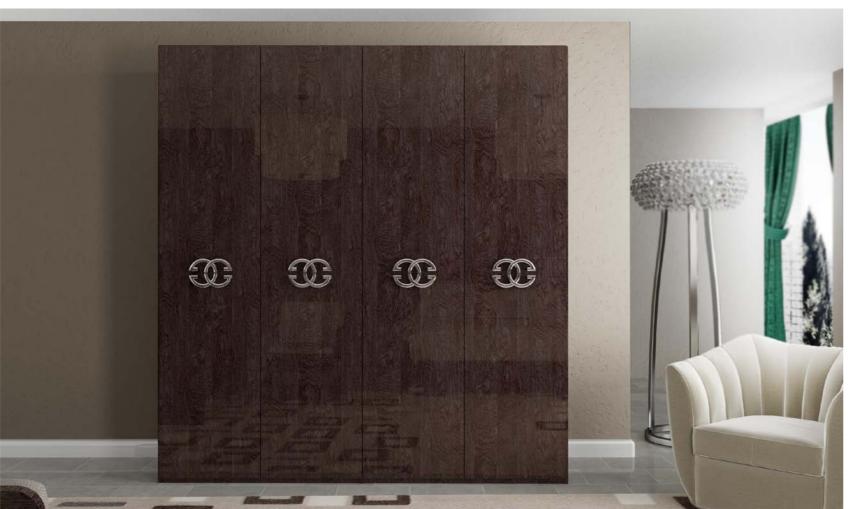

Le fauteuil de la coiffeuse est caractérisé par un style unique et innovant. Une assise confortable et un porte objet le rendent unique dans son genre.

Armadi modulari completano la zona notte. Gli accessori contribuiscono ad un razionale utilizzo degli spazi, perfettamente integrati con il Design della collezione

Modular wardrobe structure of Prestige collection is designed to ensure a rational space organization.

Special accessories perfectly complete the wardrobe with a touch of exclusive Design.

Les armoires modulaires complètent la zone nuit. Les accessoires contribuent à améliorer l'aménagement des espaces et sont parfaitement intégrés avec le Design de la collection