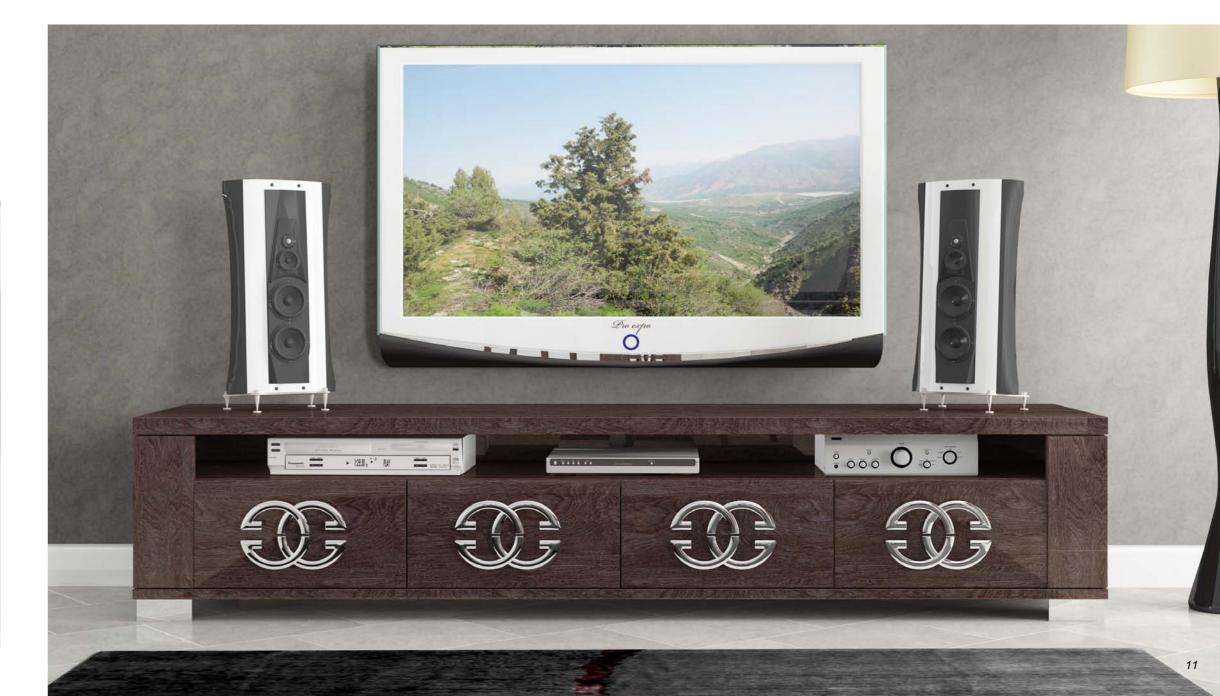

Un porta tv dalle linee essenziali per accompagnare con stile ogni momento libero.

LCD cabinet with essential and plane line designed to let you enjoy with style at your free time.

Un meuble télé aux lignes essentielles pour accompagner avec style votre temps libre.