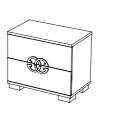

#### PRESTIGE NIGHT PRESTIGE NUIT

Comodino 2 cassetti 2 drawer night table chevets 2 tiroirs

W: .... cm.

L: .... cm.

H: ..... cm.

Specchio

W: .... cm.

L: .... cm.