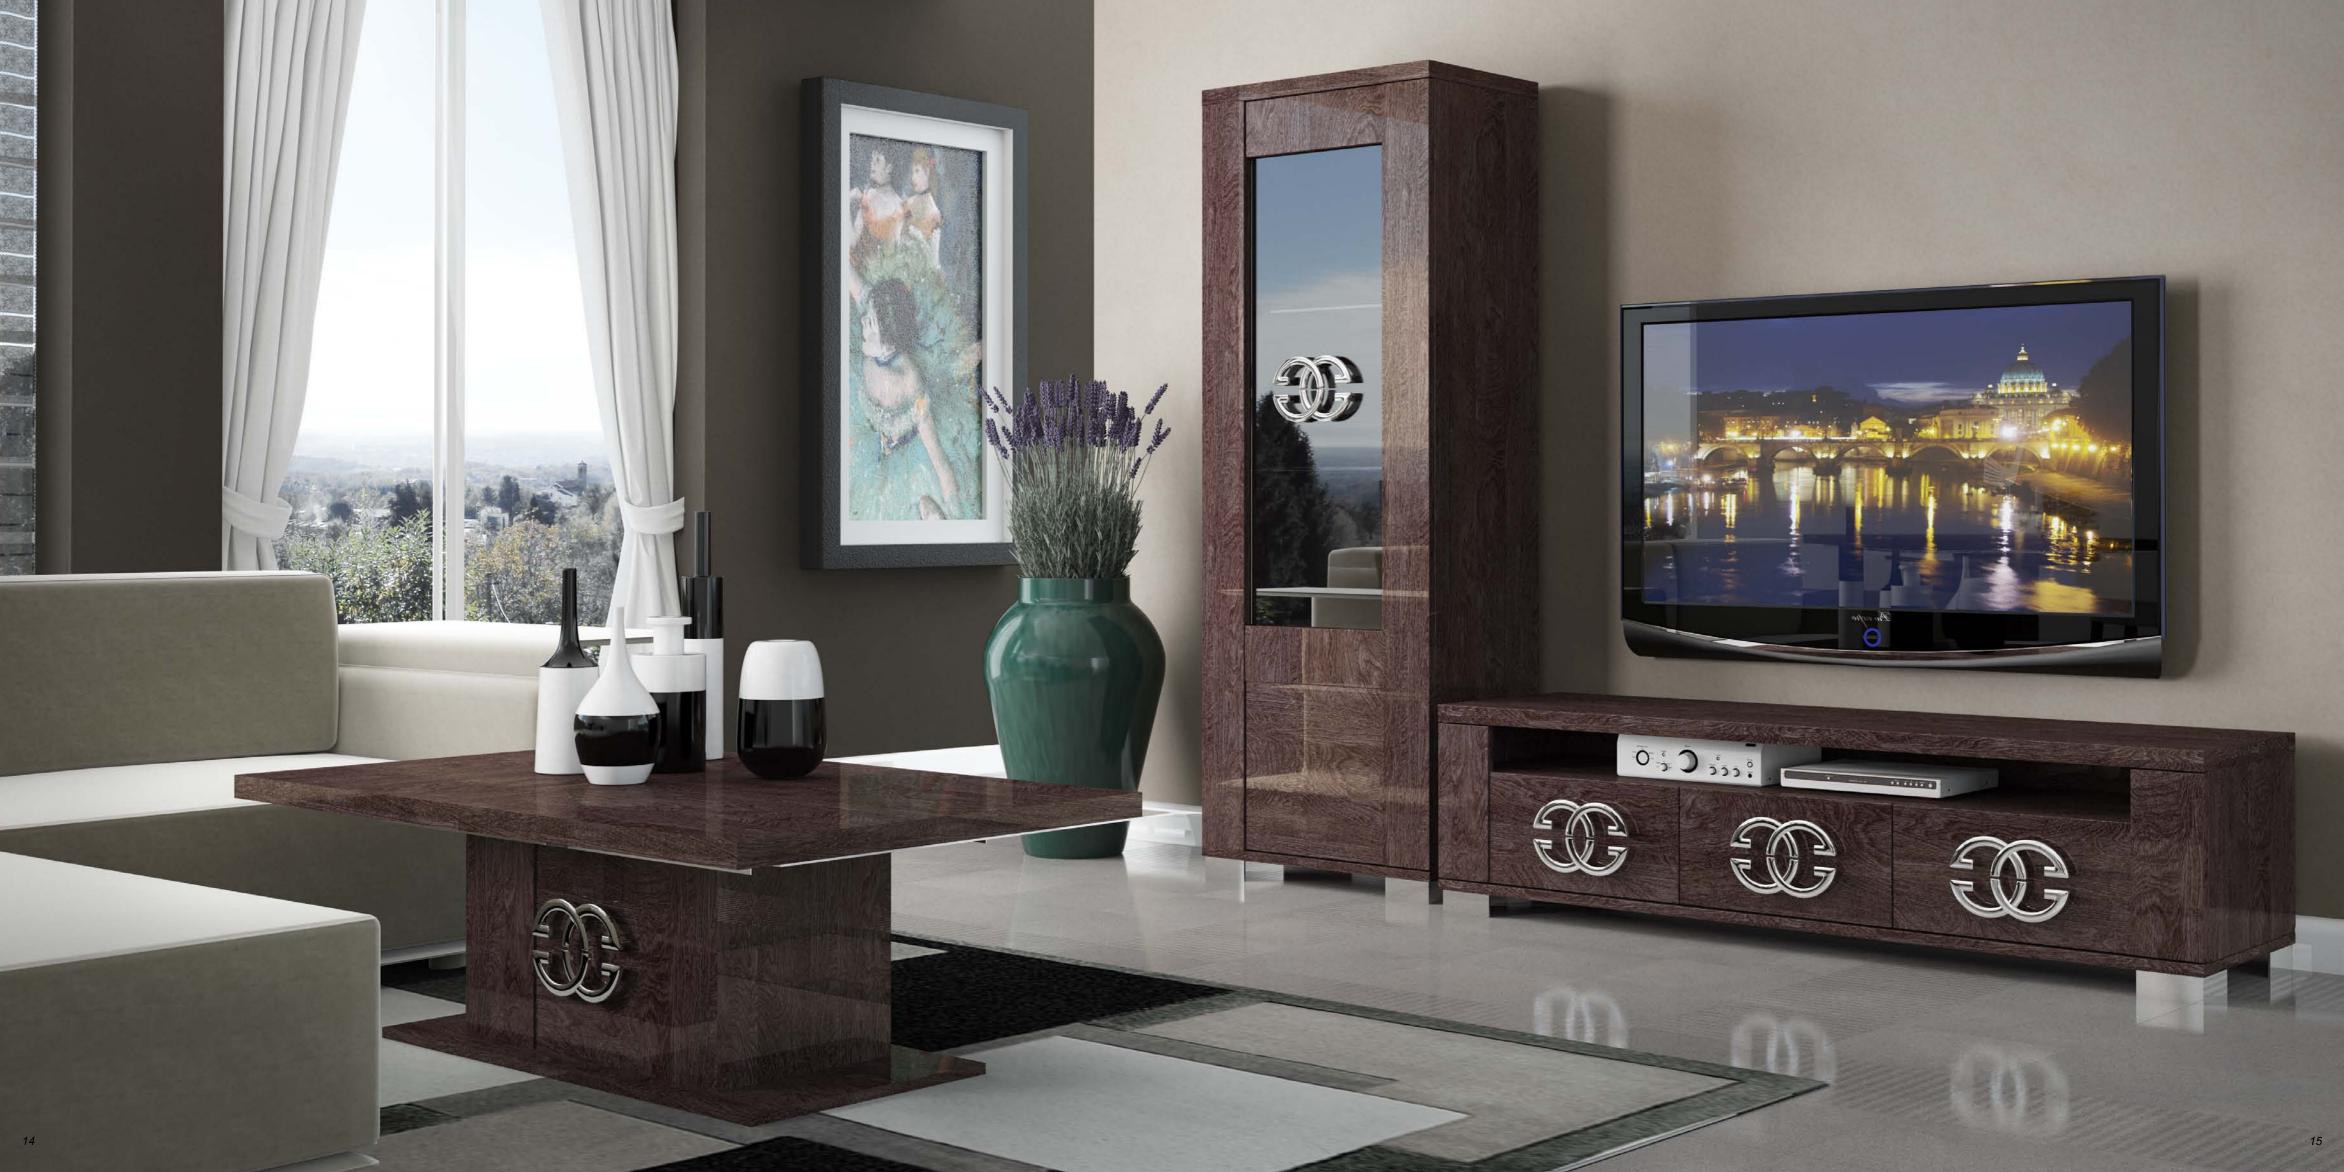

Prestige Coffee Table hides inside a spacious storage for liquor and spirits bottles, perfectly integrated with the base.

La table de salon dévoile à son intérieur un porte bouteille spacieux, aisément accessible et parfaitement intégré à la base.

Un porta tv dalle linee essenziali per accompagnare con stile ogni momento libero.

LCD cabinet with essential and plane line designed to let you enjoy with style at your free time.

Un meuble télé aux lignes essentielles pour accompagner avec style votre temps libre.