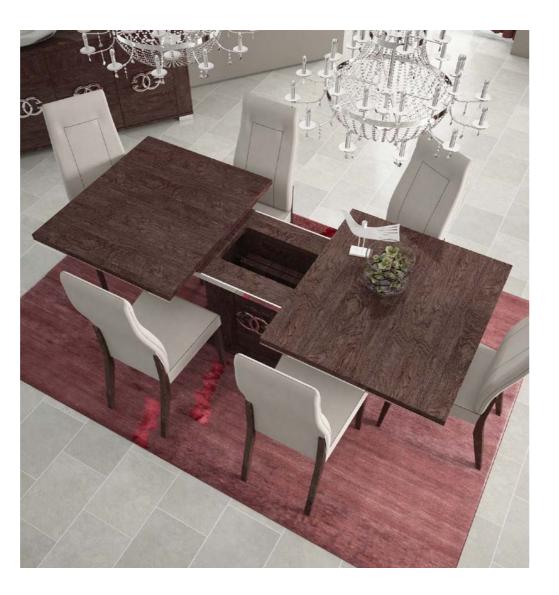

Il tavolo Prestige è disponibile con una o due estensioni grazie ad un innovativo meccanismo perfettamente in armonia con lo stile unico di questa collezione. L'incrociarsi delle venature del legno crea un disegno geometrico accattivante valorizzato dai caldi riflessi cromatici della betulla.

Prestige extendable table is available with one or two extensions. The table is characterized by an innovative extendable mechanism perfectly in harmony with the unique style of Prestige collection. The Horizontal and vertical grain fuse together revealing a fascinating and unexpected geometrical pattern, emphasized by the warm color of the birch.

La table Prestige est disponible avec une ou deux allonges. Elle dispose d'un mécanisme innovant parfaitement en harmonie avec le style unique de cette collection. Les veinures horizontales et verticales du bois créent un dessingéométrique captivant valorisé par les reflets chromatiques du bouleau.