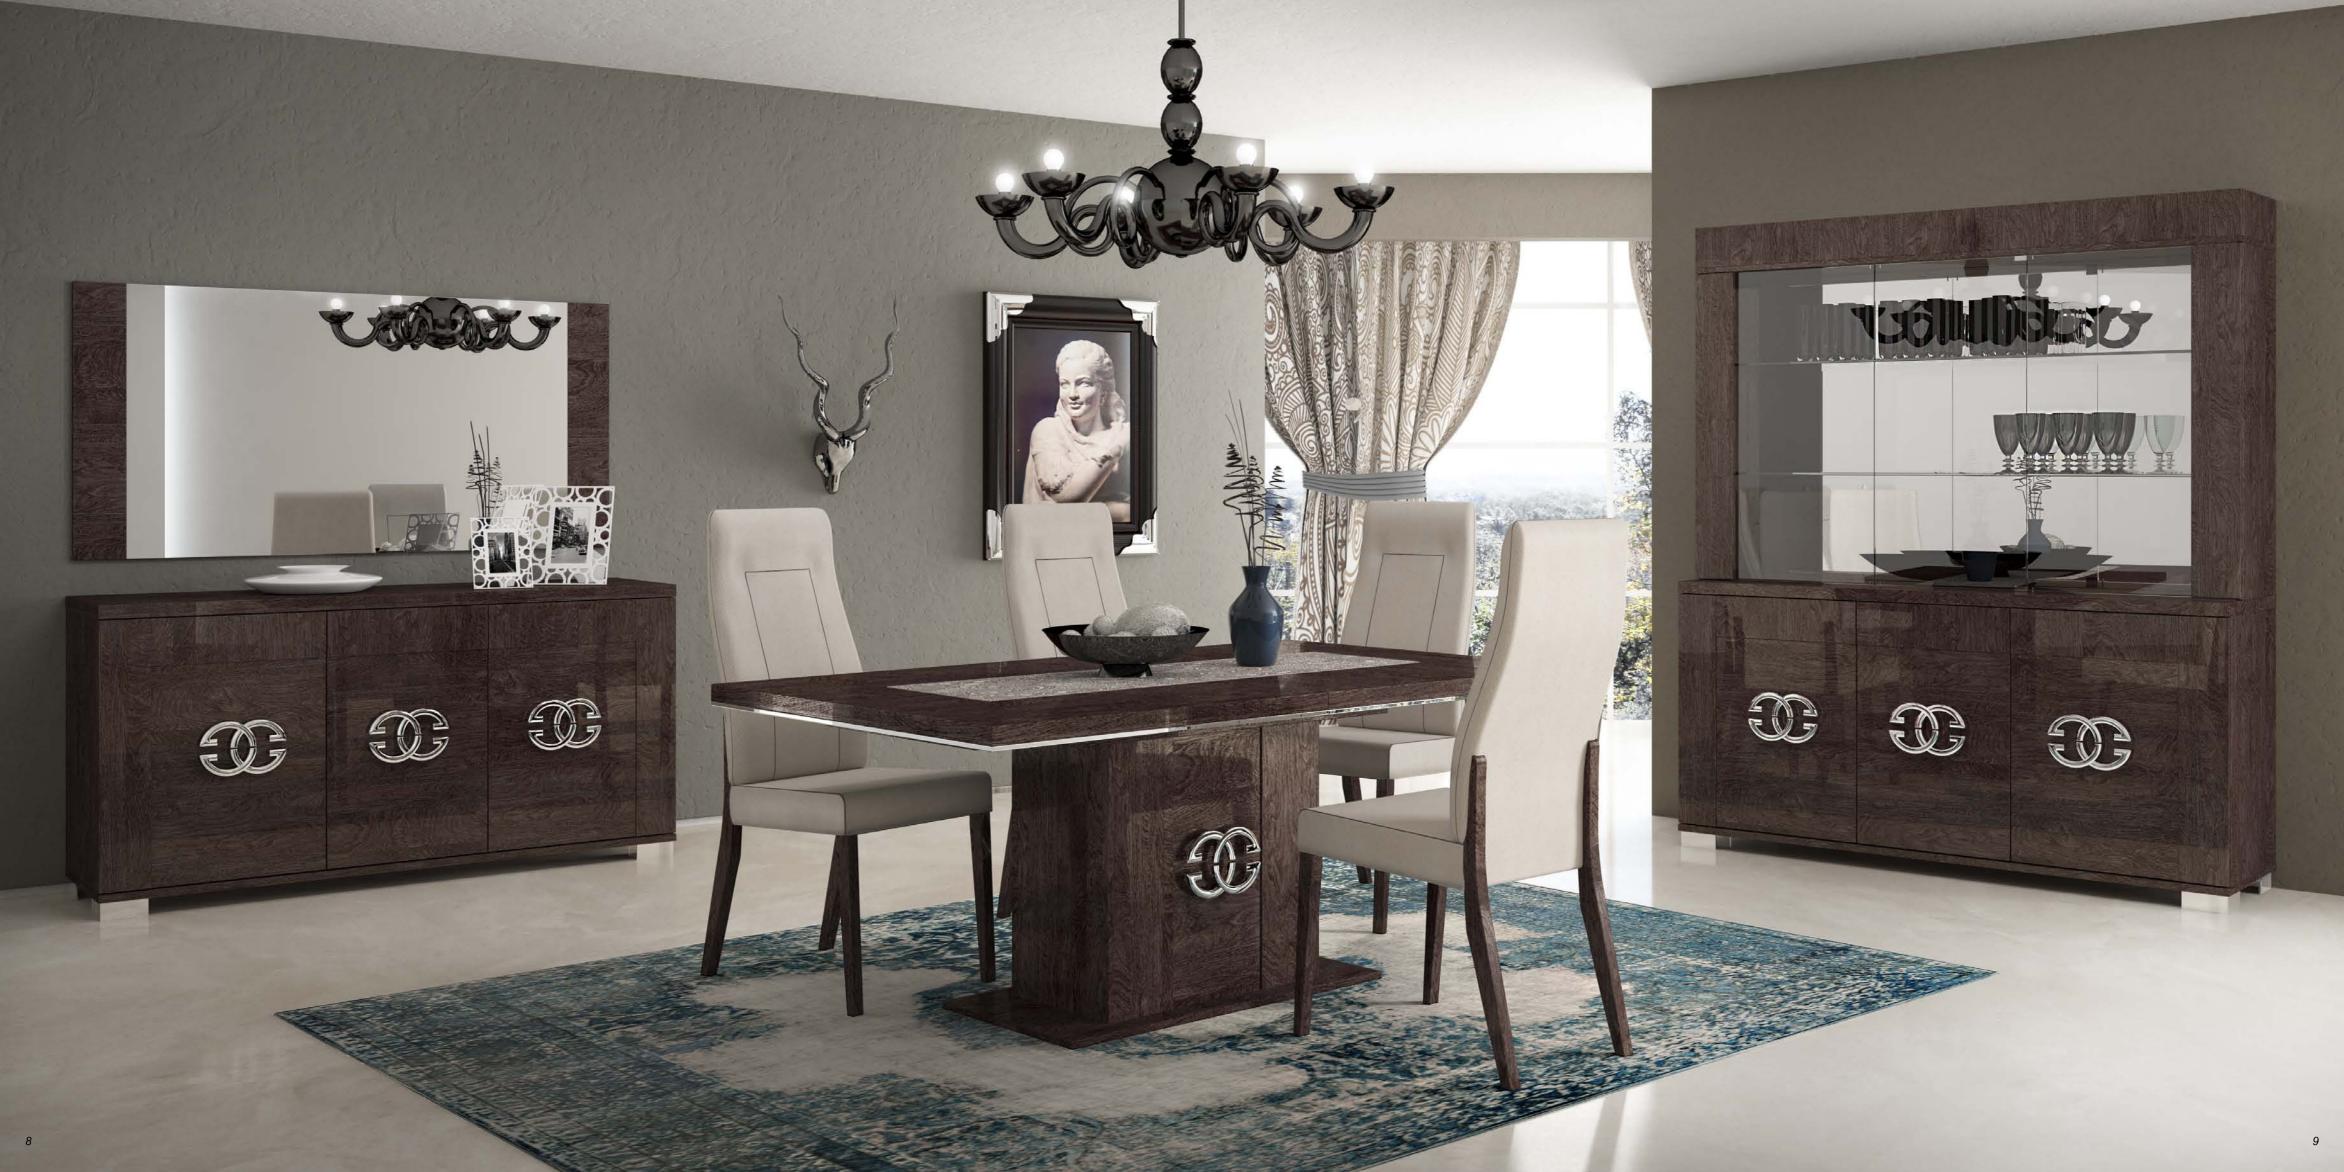

Il tavolo Prestige è disponibile con una o due estensioni grazie ad un innovativo meccanismo perfettamente in armonia con lo stile unico di questa collezione. L'incrociarsi delle venature del legno crea un disegno geometrico accattivante valorizzato dai caldi riflessi cromatici della betulla.

Prestige extendable table is available with one or two extensions. The table is characterized by an innovative extendable mechanism perfectly in harmony with the unique style of Prestige collection. The Horizontal and vertical grain fuse together revealing a fascinating and unexpected geometrical pattern, emphasized by the warm color of the birch.

La table Prestige est disponible avec une ou deux allonges. Elle dispose d'un mécanisme innovant parfaitement en harmonie avec le style unique de cette collection. Les veinures horizontales et verticales du bois créent un dessingéométrique captivant valorisé par les reflets chromatiques du bouleau.