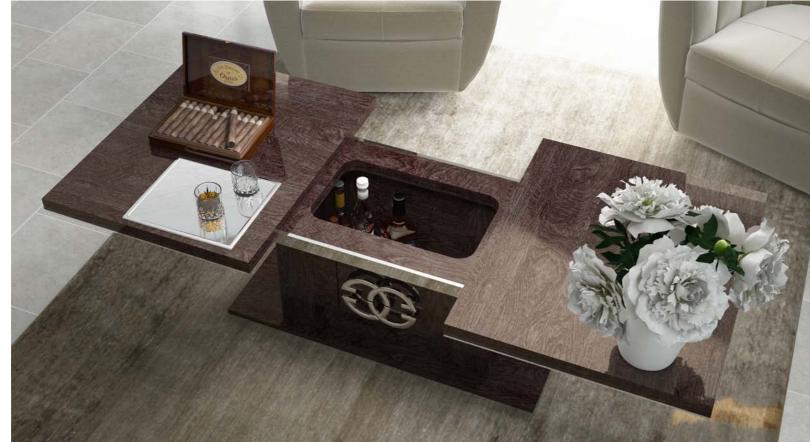

Des poignées stylisées aux lignes géométriques conçues par nos designers pour satisfaire les goûts des plus exigeants

Il tavolino per il soggiorno nasconde uno spazioso porta bottiglie facilmente accessibile integrato nella base.

Prestige Coffee Table hides inside a spacious storage for liquor and spirits bottles, perfectly integrated with the base.

La table de salon dévoile à son intérieur un porte bouteille spacieux, aisément accessible et parfaitement intégré à la base.

Un porta tv dalle linee essenziali per accompagnare con stile ogni momento libero.

LCD cabinet with essential and plane line designed to let you enjoy with style at your free time.

Un meuble télé aux lignes essentielles pour accompagner avec style votre temps libre.