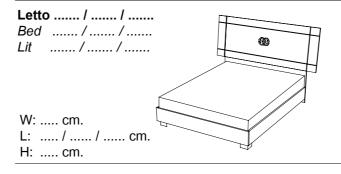

#### Collezione Prestige, Stile elegante per un arredamento ricercato.

Prestige Collection, Charming style, Charming living.

Collection Prestige, Style élégant pour un ameublement recherché.

made in ITALY 
La camera Prestige completa la zona giorno con tutti gli elementi essenziali per chi ama uno stile esclusivo. Il letto Prestige, sobrio ed elegante, è anche disponibile con testiera imbottita per chi ha un gusto più raffinato. I particolari in cromo conferiscono alla collezione un tocco di singolarità stilistica.

Prestige Bedroom completes the day collection with essential items to furnish your home with exclusive style. Prestige bed, elegant and sober, is also available with upholstered headboard for a more sophisticated taste. Chromed details enrich Prestige collection with a touch of impeccable charm and artistic distinctiveness.

La chambre Prestige complète la zone jour avec tous les éléments essentiels pour qui aime un style exclusif. Le lit Prestige, linéaire et sobre, est également disponible dans la version rembourrée pour qui a un goût plus raffiné. Les détails en chrome confèrent à la collection un charme impeccable et un style artistique.