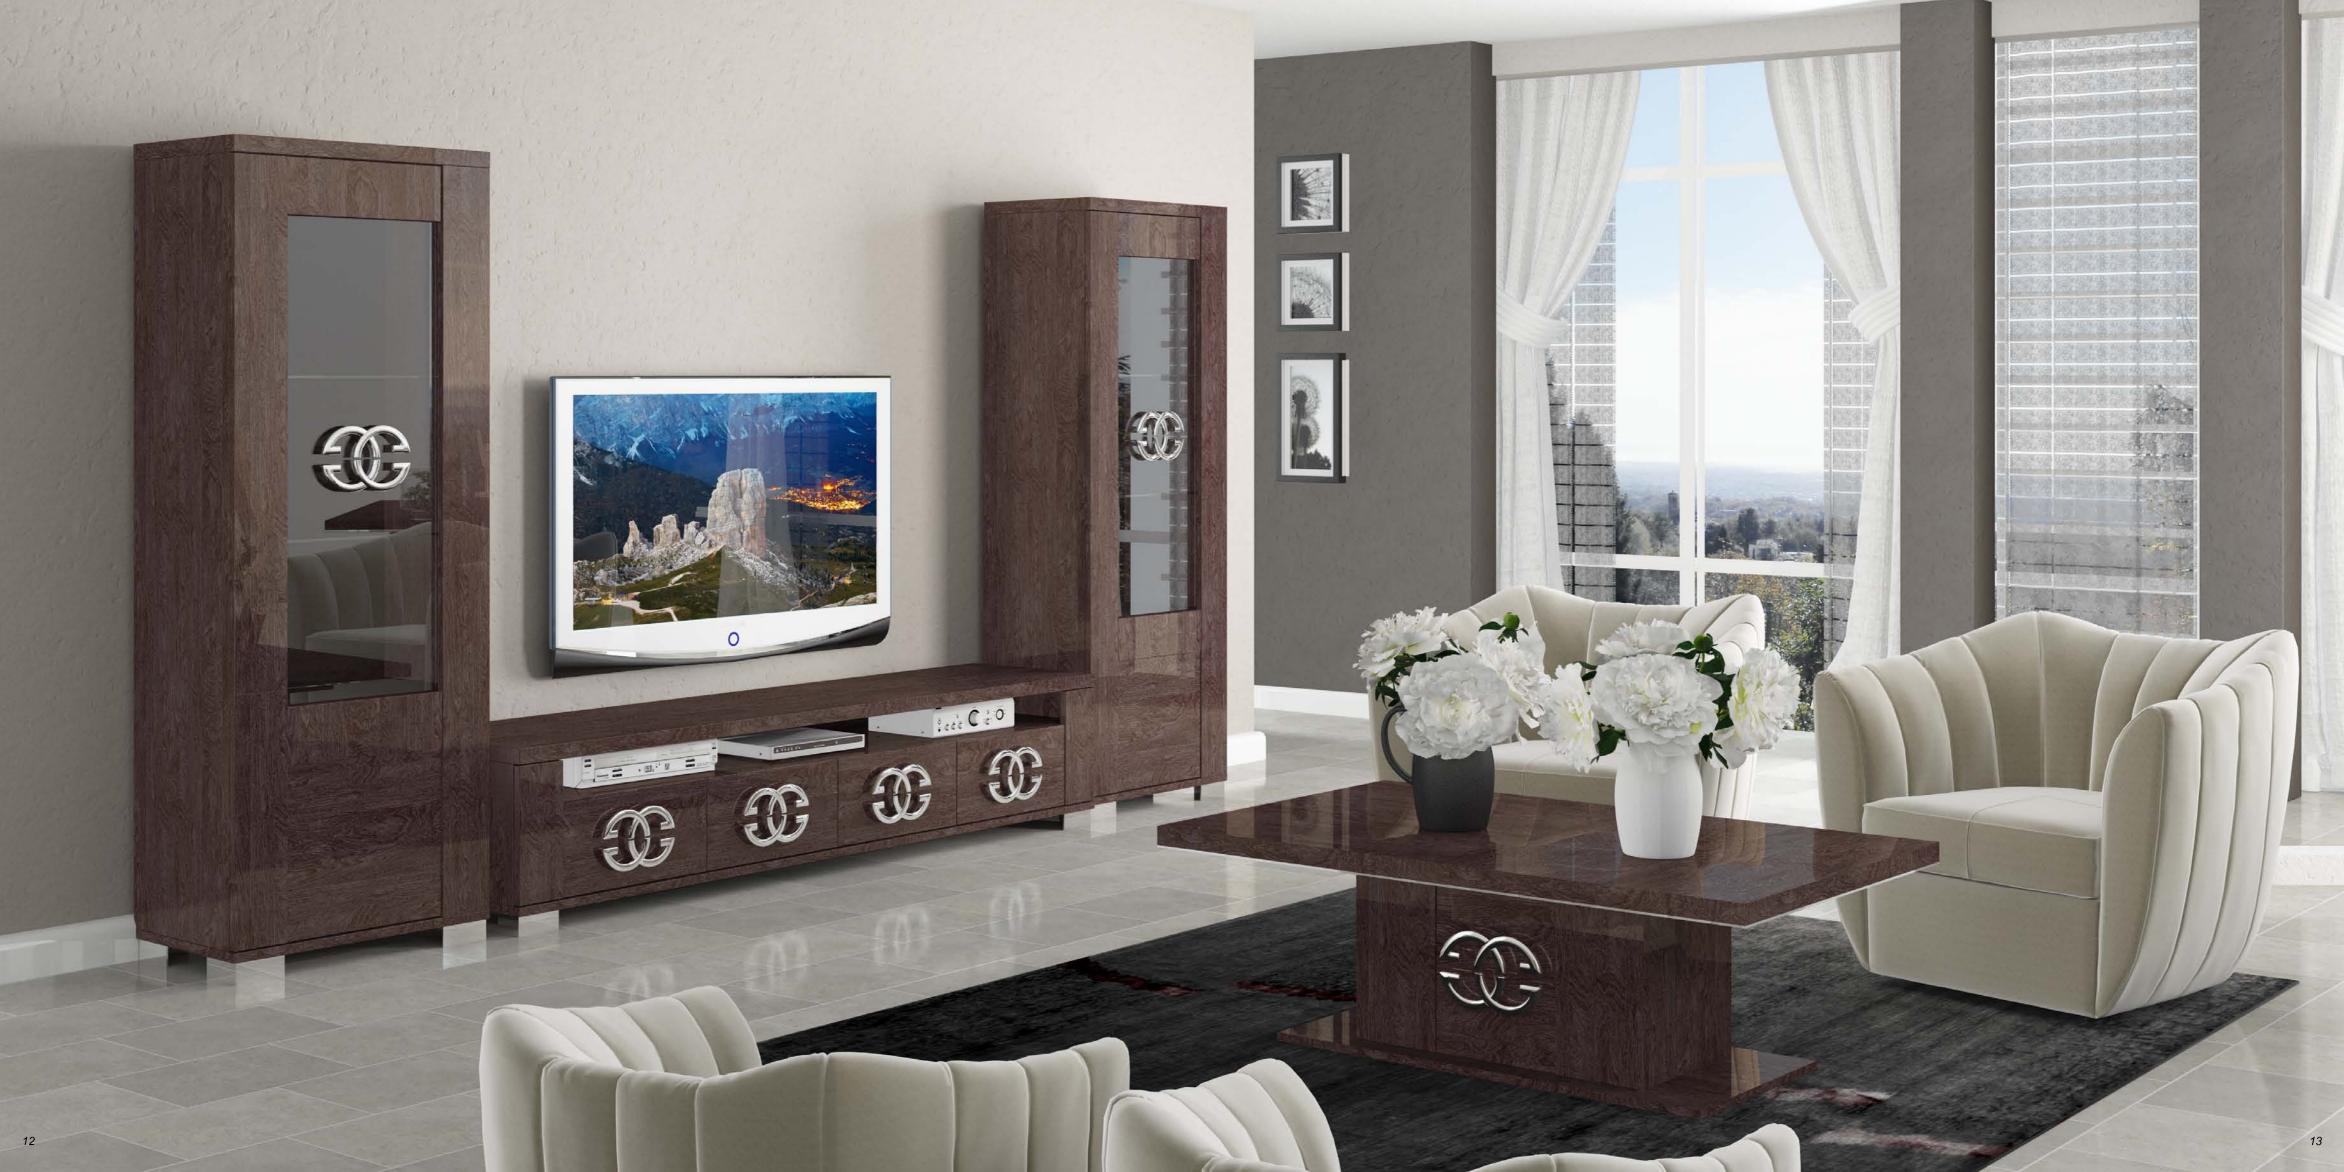

Prestige Coffee Table hides inside a spacious storage for liquor and spirits bottles, perfectly integrated with the base.

La table de salon dévoile à son intérieur un porte bouteille spacieux, aisément accessible et parfaitement intégré à la base.

Un porta tv dalle linee essenziali per accompagnare con stile ogni momento libero.

LCD cabinet with essential and plane line designed to let you enjoy with style at your free time.

Un meuble télé aux lignes essentielles pour accompagner avec style votre temps libre.