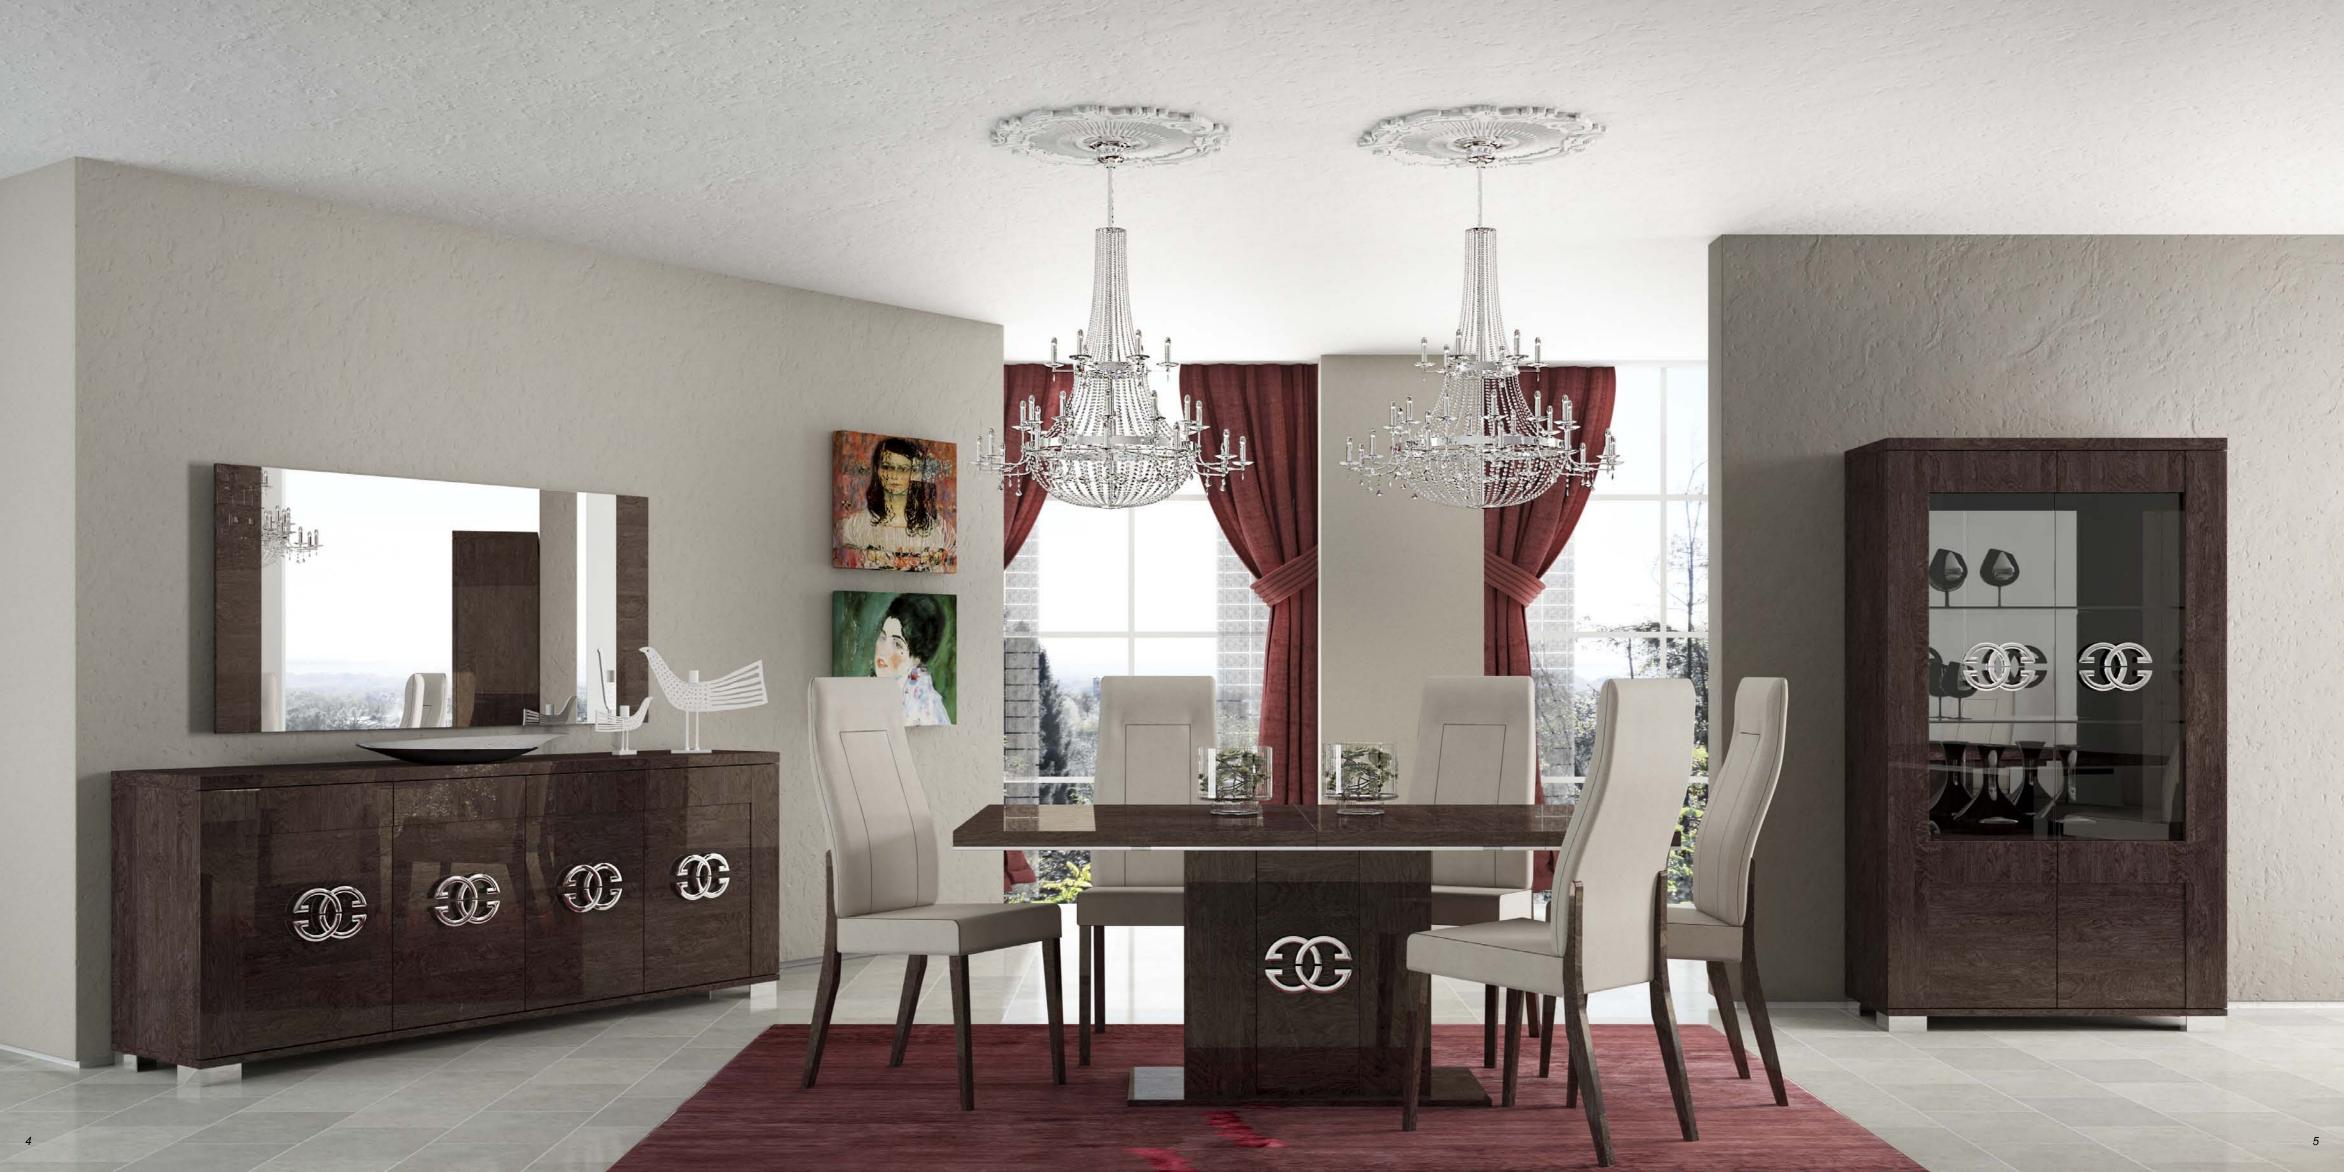

# Collezione Prestige, quando made in TALY mad

Collection Prestige, quand le détail fait la différence!

Prestige Giorno

La composizione giorno Prestige è pensata per arricchire la tua casa con un tocco unico di eleganza e unicità artistica.

Ogni elemento è caratterizzato da rigorose linee geometriche e valorizzato dal caldo colore ambrato della betulla che contribuisce a creare un ambiente familiare.

Prestige Dining room is designed to give your house a touch of elegance

La salle à manger Prestige est conçue pour enrichir votre maison avec une touche unique d'élégance et un caractère artistique. Les lignes géométriques et la couleur Bouleau Ambré créent ensemble un environnement confortable et familier.